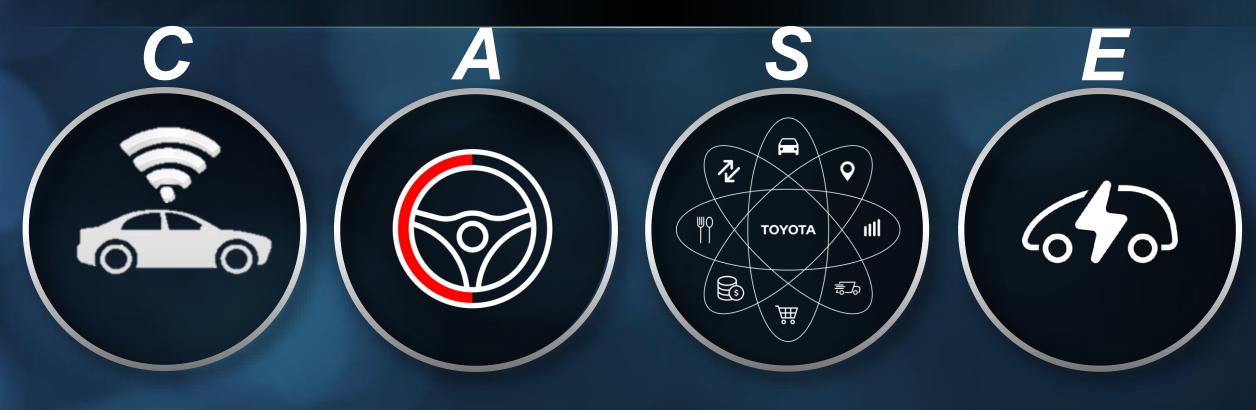

<u>C</u>onnected TOYOTA <u>A</u>utomated

Shared Services

<u>C</u>onnected TOYOTA

<u>A</u>utomated

Shared Services

Services

Connected **TOYOTA** 

<u>A</u>utomated

Shared Services

**Automated** 

Services